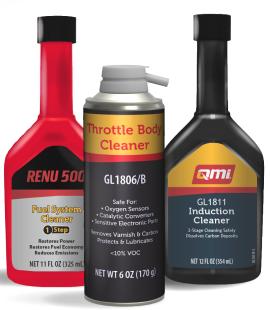

#### FUEL SYSTEM CLEANER:

- ✓ Cleans Fuel Injectors
- Rapid One Tank Cleanup of Intake Valve Deposits
- ✓ Offers Corrosion Protection

#### THROTTLE BODY CLEANER:

- ✓ Helps Clean Varnish and Carbon from the Throttle Plate
- ✓ Safe for Oxygen Sensors and Catalytic Converters

#### INDUCTION CLEANER:

- 2-Stage Cleaning Safely Dissolves Carbon Deposits
- ✓ Cleans the Intake System
- Improves Airflow

QMI® 3-Step Fuel & Induction Decarbonization Kit contains specially formulated detergents developed to effectively clean your fuel injection and intake system in an easy 3-Step process.

- ✓ RENU 500<sup>™</sup> Fuel System Cleaner provides rapid one-tank cleanup of fuel injector deposits and provides corrosion protection.
- Throttle Body Cleaner helps restore performance by dissolving gum and varnish deposits from the throttle plate.
- ✓ QMI® Induction Cleaner cleans your vehicle's intake system, improving airflow.